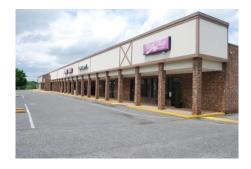

## Office / Retail Space 3,156 Sq Ft 1157-2 East Marion Street, Shelby, NC

EASILY ACCESSIBLE TO HIGHWAYS 74, 226, 180, AND 18, INCLUDING INTERSTATE 85! And Main Streets of Shelby, NC

Air Conditioned: Yes