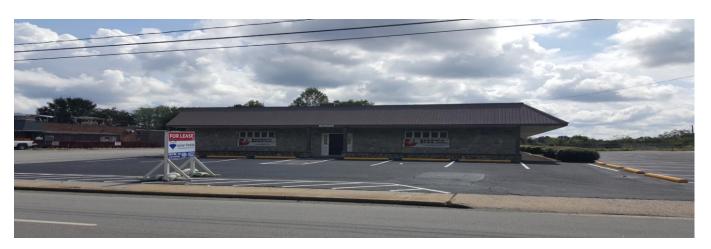

## OFFICE SPACE / WAREHOUSE / WORKSHOP / DISTRIBUTION SQ FT

## Highway 29, Gaffney, South Carolina

Air Conditioned: Yes / Partial

> Date Available: Immediate

Ceiling Height: Office: 8 ft / Warehouse: 16 ft

**Electricity: Duke Power** 

> Floors: Office: Carpet / Warehouse: Concrete